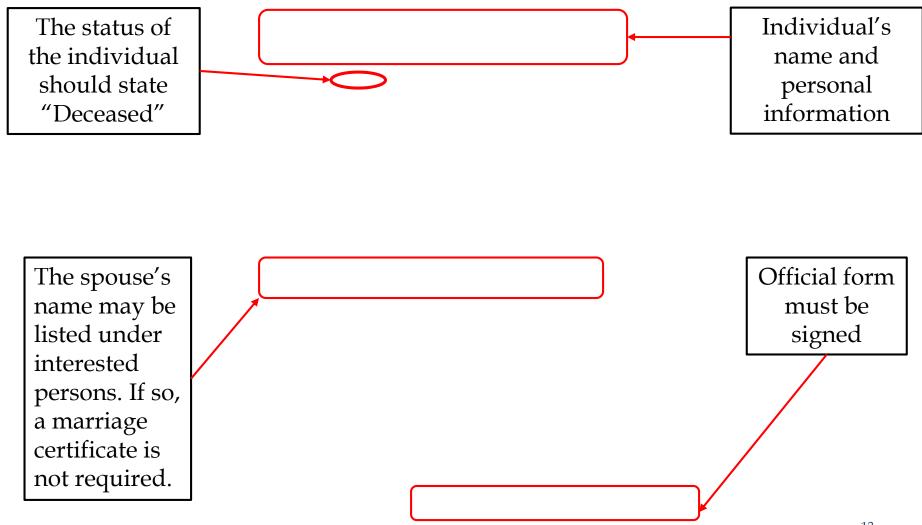

ubmitted with the application. Additionally, the applicant may need to provide a copy of their marriage certificate indicating they were married to the person who is deceased.
  - DD1300s are essentially a military death certificate and provide an official record of the death or missing status of a military member and this form is also utilized by various federal agencies to determine eligibility for services and benefits. A certified DD1300 will always be provided to the spouse or the Next of Kin after the death of an active duty military member.
- Widows and widowers of Veterans are authorized to obtain copies of their spouse's DD214 and must provide a completed DD214 or a "statement of service" letter and a copy of their marriage certificate to be eligible for additional preference.







## Other types of documentation

- The Veterans Identification Card Act was signed into law in 2015 and authorized the VA to begin issuing a national Veterans Identification Card (VIC). Cards began to be initially issued in November 2017 and are only provided to veterans with an honorable discharge so these cards can be used to verify eligibility for State of Nevada veteran hiring preferences.
- The Veterans Identification Card will provide information such as a member number, if the individual has a service-connected disability, and what branch of the service they served in.
- Veterans Identification Cards should not be confused with VA Employee I.D.s or Volunteer I.D.s that provide little to no information about the individual and cannot be used to verify a person's status as a veter