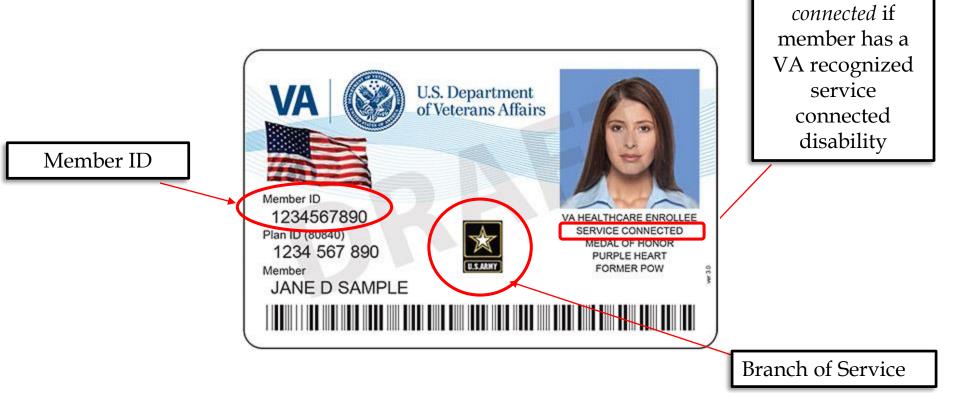

#### MEMORANDUM HR#52-19

October 4, 2019

TO: Agency Personnel Liaisons

**FROM:** Peter Long, Administrator *Peter Long* Division of Human Resource Management

SUBJECT: UPDATED VETERAN HIRING PREFERENCES

AB89, effective October 1, 2019, modifies Veteran hiring preferences for the State of Nevada by removing the previous requirement that veterans must be Nevada residents to qualify for additional preferences. Qualifying non-resident veterans and veterans with service-connected disabilities who are placed on lists on or after October 1<sup>st</sup> shall receive the same hiring preferences as qualified veterans who are residents.

Attached is a guide developed by DHRM detailing appropriate documents that applicants may provide for verification of their status as a "Veteran" or as a "Veteran with a service-connected disability." However, the list of documents outlined is not all-inclusive and agencies must determine if the documentation provided clearly establishes that the applicant meets the necessary criteria per the definition. Ultimately, it is incumbent upon the applicant to provide appropriate documentation.

# AB 89 utilizes the definition for "Veteran with a service-connected disability" as prescribed in NRS 338.13843 which states:

"Veteran with a service-connected disability" means a veteran of the Armed Forces of the United States who has a serviceconnected disability of at least zero percent as determined by the United States Department of Veterans Affairs.