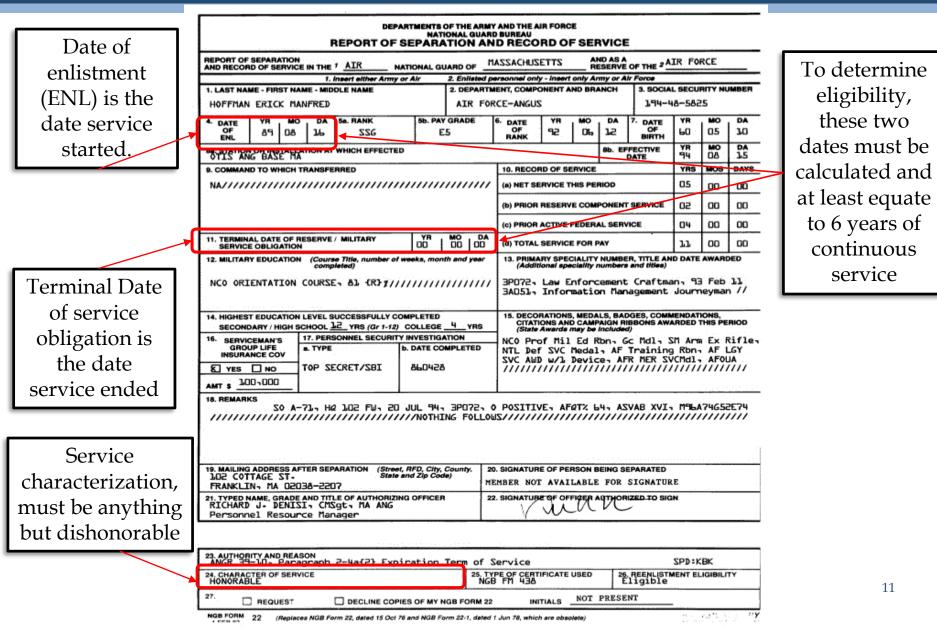

(a) Armed Forces of the United States and was accepted for and assigned to active duty in the Armed Forces of the United States;

(b) National Guard or a reserve component of the Armed Forces of the United States and was accepted for and assigned to duty for a minimum of 6 continuous years; or