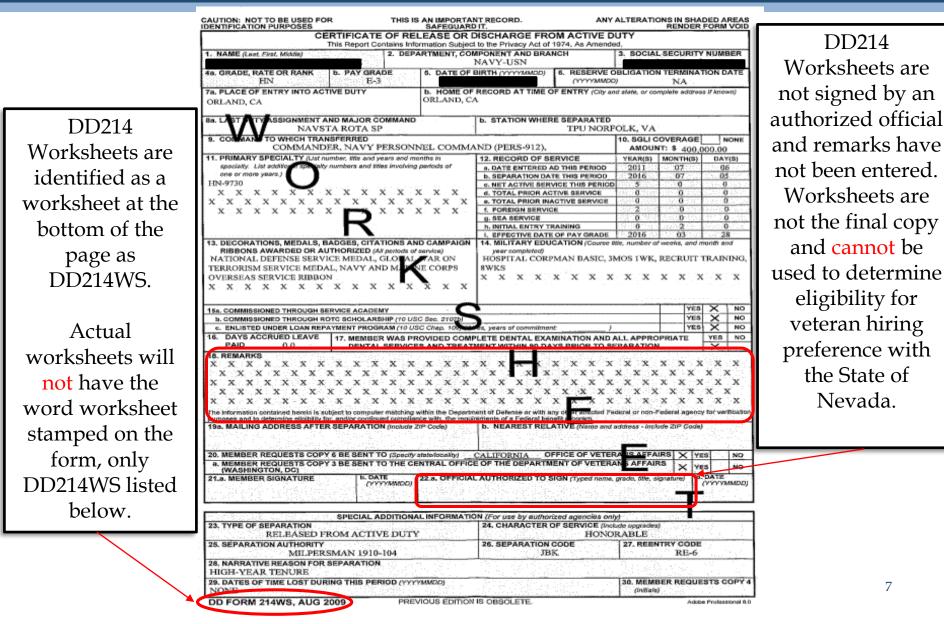

### Documentation for Veterans who have previously served on active duty

- Active duty is considered full time service in any branch of the United States Armed Forces. Individuals who have been accepted for and assigned to active duty receive a DD214 upon completion of their active duty service. The form DD214 is the most commonly used document that provides proof that an individual served on active duty, and this document also states their service characterization.
- Provided DD214s must be finalized and signed by an authorized authority and the service characterization must be anything other than dishonorable to be eligible for veteran hiring preference with the State of Nevada.

Assigned occupational code(s) \*Military members often perform duties and have experience outside of their primary occupation

The format and look of the DD214 has changed over the multiple decades it has been in use, however it should always state the form number at the bottom and the service characterization.