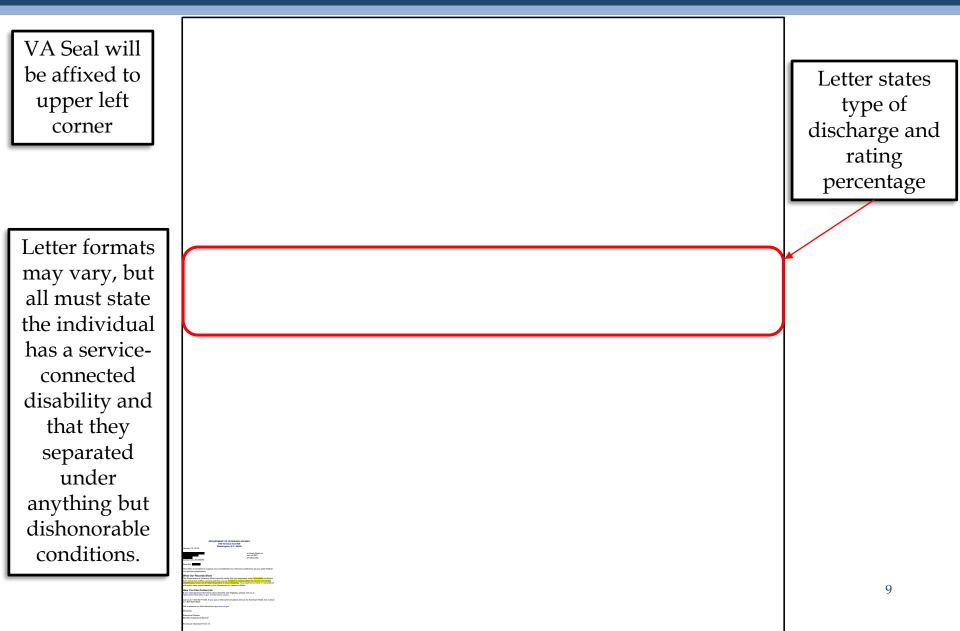

# AB 89 utilizes the definition for "Veteran with a service-connected disability" as prescribed in NRS 338.13843 which states:

"Veteran with a service-connected disability" means a veteran of the Armed Forces of the United States who has a serviceconnected disability of at least zero percent as determined by the United States Department of Veterans Affairs.